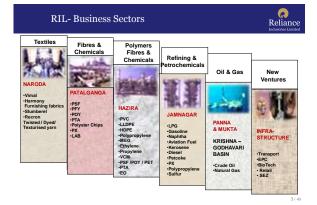

#### Reliance Industries (RIL)

The Reliance Group, founded by Shri Dhirubhai H. Ambani (1932-2002), is **India's largest private** sector enterprise, with businesses in the energy and materials value chain. Reliance enjoys global leadership in its businesses, being the largest polyester yarn and fibre producer in the world and among the top five to ten producers in the world in major petrochemical products.

The flagship company, Reliance Industries Limited, is a Fortune Global 500 company being ranked at 264th position.

pentum to achieve the pext ph

Reliance

14 Gas Offers