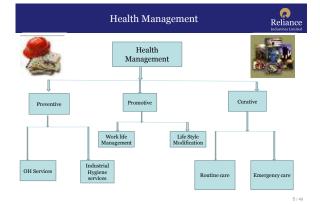

#### OH Services - Current Status

Established Occupational Health Services

- Occupational Health Centers at all RIL locations
- High Occupational Health Awareness (Program CASHe)
- Extensive Health Promotional Activities
- Industrial Hygiene Services
- Occupational Health Physicians & Qualified Doctors at sites & Corporate offices
- Recently launched Mission "RelFit"
- Peer Recognition & Brand Image in OH

#### Medical Surveillance

- Proactive approach
- · Statutory checkup in hazardous area
- Industrial Hygiene Services - Personal . Monitoring & Environmental Monitoring
- CASHe & OHS Sub Committee
- Six Sigma
- Health Audits
- Training Modules

### Key Focus

- Annual Medical Check up at all sites
- 100% PME compliance at sites .

0 0.2

- Contractors' health check up
- Post check up Counseling by RIL doctors
- Monitoring of high risk cases
- Family Counseling