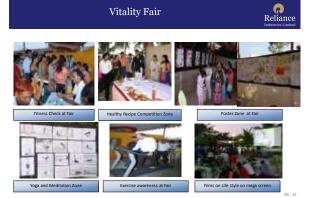

 We have adopted various other innovative strategies to improve Health Awareness among employees & family members like Vitality Fair, Health Tips, Health Bulletin/Brochures, Guest Lectures, Health Movies, structured monthly programs, Skit by doctors, Personal Counseling, Walk for Fitness etc.