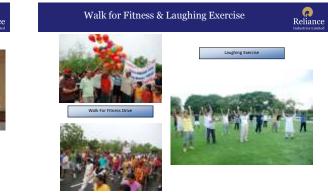

# Relianc

21/49

- Yoga Sessions by yoga gurus, Laughing Exercise.
- Stress Analysis of employees
- Awareness drives among School Children by Drawing Competition, Essay Competition, Quiz, Elocution Competition etc.
- Health Camps Anemia detection camp, Vaccination Camps, Diabetes Camp, Bone Density Camp etc.

 We have adopted various other innovative strategies to improve Health Awareness among employees & family members like Vitality Fair, Health Tips, Health Bulletin/Brochures, Guest Lectures, Health Movies, structured monthly programs, Skit by doctors, Personal Counseling, Walk for Fitness etc.