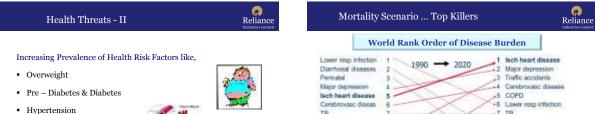

- Heart Diseases
- Smoking

| Lower resp infection<br>Diamhoeal diseases |              | heart disease<br>or depression |
|--------------------------------------------|--------------|--------------------------------|
| Perinstal                                  |              | ic accidents                   |
| and a statement                            |              |                                |
| Major depression                           |              | drovanc disease                |
| sch heart disease                          | 5 COP        | 0                              |
| Cerebroyasc diseas                         | 6 +6 Low     | er resp infection              |
| TB .                                       | 7 7 78       |                                |
| Maasies                                    | 8 - 6 Wat    |                                |
| Fraffic accidents                          | 9 - Dian     | rhoeal diseases                |
| Cong anomalies                             | 10 10 HIV    |                                |
| Malaria                                    | 11 +11 Petir | votal -                        |
| COPD                                       | 12 12 Wole   | ince                           |
| Fills                                      | 13 +13 Con   | g anomalies                    |
| Fe-def amaemia                             | 1414 Self-   | inflicted injuries             |
| Prot-energy matnut                         | 10 15 Bion   | ichial and lung CA             |
| Year 1990                                  | · · · · · ·  | ar 2025 12/49                  |
|                                            |              |                                |