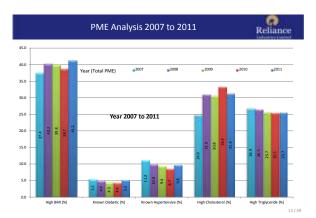

Reliance PME Analysis 2011 - Age wise Year 2011 Age Group (Yrs) <30 30-39 40-49 50 & above</p> 8.0 6.0

17

Reliance

15 / 49

Reliance

Reliance

20.0

18.0

16.0

14.0

12.0

10.0

4.0

2.0

0.0

(igh BMI (%)

### Key Focus

- Annual Medical Check up at all sites
- 100% PME compliance at sites .

0 0.2

- Contractors' health check up
- Post check up Counseling by RIL doctors
- Monitoring of high risk cases
- Family Counseling