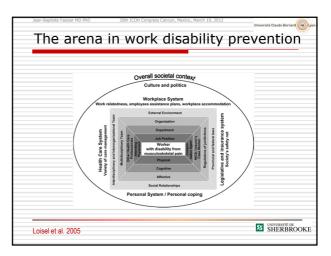

perspective |  |  |  |
| Jean- | <u>Baptiste Fassier,</u> QN                                                                                         | Hong, MJ Durand, | P Loisel                          |  |  |  |
| Umre  | ices Civils de Lyon                                                                                                 |                  | iversité Claude-Bernard Lyon 1    |  |  |  |
| Facu  | e de réadaptation<br>Ité de médecine et<br>ersité de Sherbrook                                                      |                  | la santé                          |  |  |  |
| ន     | UNIVERSITÉ DE<br>SHERBROO                                                                                           | KE               | Université Claude Bernard         |  |  |  |





















| election       |                                                                                                                  |                                                                                                                                          |                                                                                                                                                                                                                                                    |
|----------------|------------------------------------------------------------------------------------------------------------------|-----------------------------------------------------------------------------------------------------------------------------------------