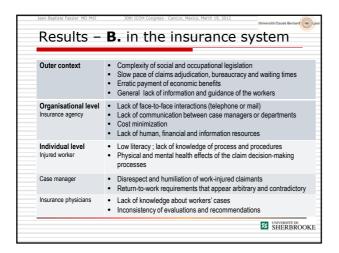

|
| Co-workers                         | <ul> <li>Resent the imposition of an injured worker's workload</li> <li>Suspicious about the extent and duration of an injured worker's injury</li> </ul>                                                                                                                                                                               |
| Managers                           | Non-supportive or absent supervisors     Lack skills for managing complex psychosocial workplace dynamics     Lack training about ergonomic principles     Not enough time to manage non production needs                                                                                                                               |











| WORK ENVIRONMENTS                                                                                                                                                              | SSUES FROM AN INTERDESCIPLINARY