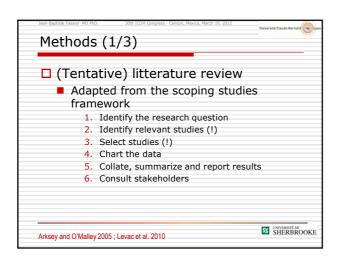

ive |  |  |  |
| Jean- | <u>Baptiste Fassier,</u> QN                                                                                         | Hong, MJ Durand, | P Loisel                          |  |  |  |
| Umre  | ices Civils de Lyon                                                                                                 |                  | iversité Claude-Bernard Lyon 1    |  |  |  |
| Facu  | e de réadaptation<br>Ité de médecine et<br>ersité de Sherbrook                                                      |                  | la santé                          |  |  |  |
| ន     | UNIVERSITÉ DE<br>SHERBROO                                                                                           | KE               | Université Claude Bernard         |  |  |  |





















| election       |                                                                                                                  |                                                                                                                                          |                                                                                                                                                                                                                                                    |
|----------------|------------------------------------------------------------------------------------------------------------------|------------------------------------------------------------------------------------------------------------------------------------------|------