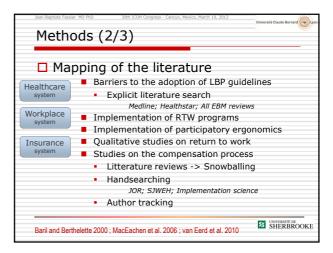

e |  |  |  |
| Jean- | <u>Baptiste Fassier,</u> QN                                                                                         | Hong, MJ Durand, | P Loisel                          |  |  |  |
| Umre  | ices Civils de Lyon                                                                                                 |                  | iversité Claude-Bernard Lyon 1    |  |  |  |
| Facu  | e de réadaptation<br>Ité de médecine et<br>ersité de Sherbrook                                                      |                  | la santé                          |  |  |  |
| ន     | UNIVERSITÉ DE<br>SHERBROO                                                                                           | KE               | Université Claude Bernard         |  |  |  |





















| election       |                                                                                                                  |                                                                                                                                          |                                                                                                                                                                                                                                                    |
|----------------|------------------------------------------------------------------------------------------------------------------|------------------------------------------------------------------------------------------------------------------------------------------|--------