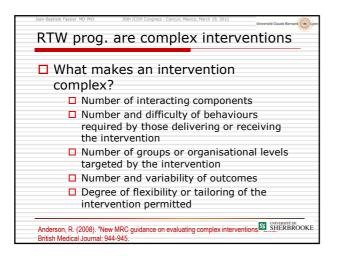

rspective |  |  |  |
| Jean- | <u>Baptiste Fassier,</u> QN                                                                                         | Hong, MJ Durand, | P Loisel                          |  |  |  |
| Umre  | ices Civils de Lyon                                                                                                 |                  | iversité Claude-Bernard Lyon 1    |  |  |  |
| Facu  | e de réadaptation<br>Ité de médecine et<br>ersité de Sherbrook                                                      |                  | la santé                          |  |  |  |
| ន     | UNIVERSITÉ DE<br>SHERBROO                                                                                           | KE               | Université Claude Bernard         |  |  |  |





















| election       |                                                                                                                  |                                                                                                                                          |                                                                                                                                                                                                                                                    |
|----------------|------------------------------------------------------------------------------------------------------------------|------------------------------------------------------------------------------------------------------------------------------------------|