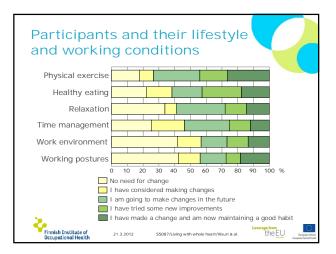

## Living with Whole Heart Themes of the year healthy nutrition and eating physical fitness and how to maintain it safe working habits and conditions time management

Implementation of the themes

21.3.2012